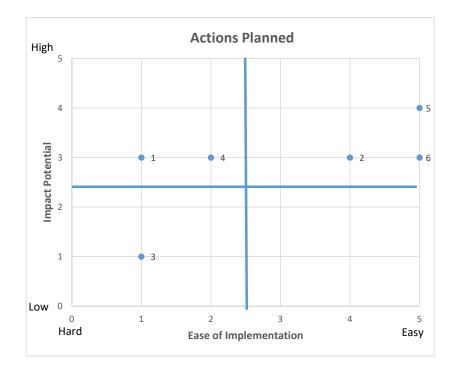

## Prioritising Actions to focus on a path forward

|    |                                             | Ease of               |                     |
|----|---------------------------------------------|-----------------------|---------------------|
|    | Action                                      | Implementation (1     | Impact Potential    |
|    | Action                                      | = very difficult; 5 = | (1 = low; 5 = high) |
|    |                                             | very easy)            |                     |
| 1  | Implement system x                          | 1                     | 3                   |
| 2  | Improve morale at location y                | 4                     | 3                   |
| 3  | cut costs of z                              | 1                     | 1                   |
| 4  | obtain alignment between group a and        |                       |                     |
|    | group b                                     | 2                     | 3                   |
| 5  | Decide decision-making levels for project D |                       |                     |
|    |                                             | 5                     | 4                   |
| 6  | Consider resources vs workload in function  |                       |                     |
|    | F and make recommendations.                 | 5                     | 3                   |
| 7  |                                             |                       |                     |
| 8  |                                             |                       |                     |
| 9  |                                             |                       |                     |
| 10 |                                             |                       |                     |
| 11 |                                             |                       |                     |
| 12 |                                             |                       |                     |
| 13 |                                             |                       |                     |
| 14 |                                             |                       |                     |
| 15 |                                             |                       |                     |
| 16 |                                             |                       |                     |