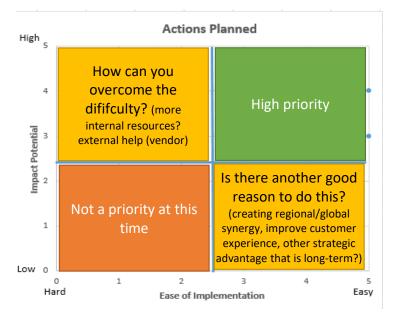

|
| 10 |                                             |                       |                     |
| 11 |                                             |                       |                     |
| 12 |                                             |                       |                     |
| 13 |                                             |                       |                     |
| 14 |                                             |                       |                     |
| 15 |                                             |                       |                     |
| 16 |                                             |                       |                     |





. .. . .

Consider other angles, not now



## How to interpret the results above